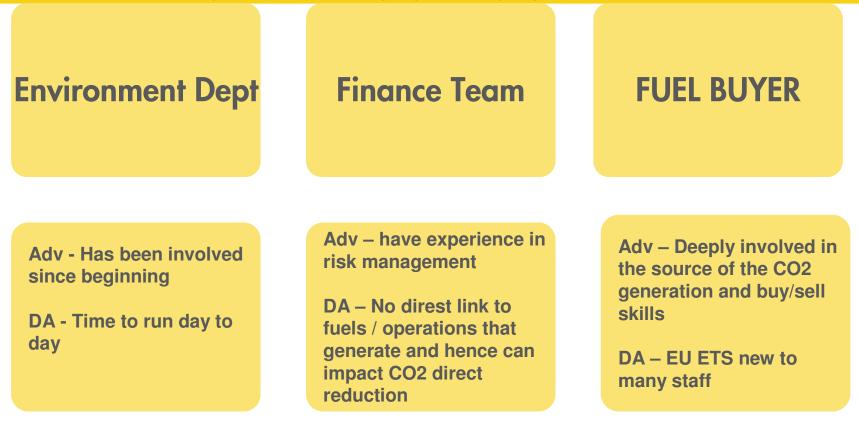

# 2. WHERE DOES CO2 BUY/SELLING FIT IN YOUR COMPANY

Some examples (illustrative only – your company could be different, so test)

#### SHELL: FUEL BUYER