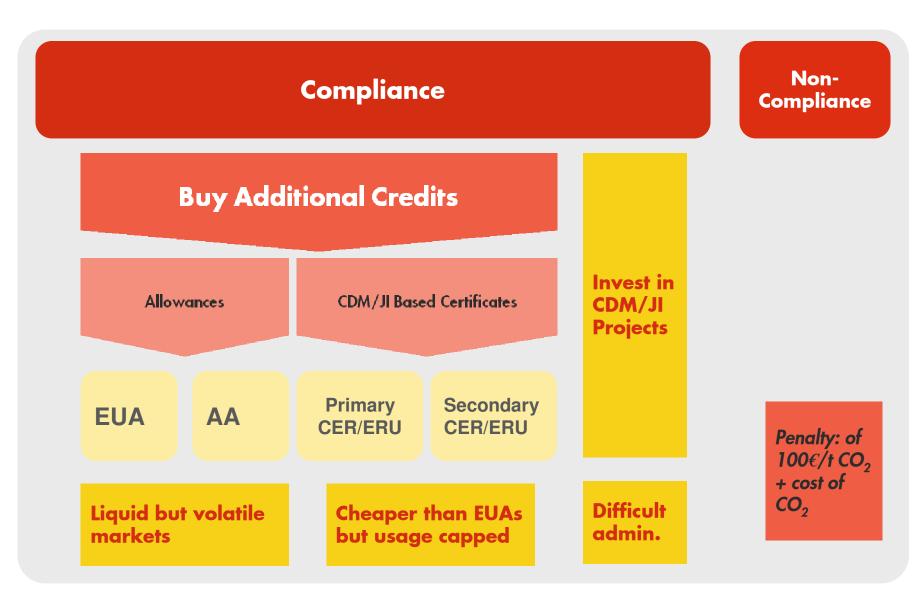

do it before 20 Dec 2011)
- Look to do an EUA trade
- Keep it simple
  - 1. Airline buys
  - 2. Volume of allowances between 100 and 1,000
  - 3. Cost approx \$2,000 and \$20,000

#### TRIAL – AS EASY AS 1-2-3

#### 3. Key Steps

- You call Shell Account Manager and ask for a price
  - Type of allowances: EUA's
  - Period: Dec 11
  - Volume: 1,000 allowances
  - Terms: Against the agreed Master Agreement
- Shell Account Manager will provide a price in Euro/Tonne with a validity period
- Price is acceptable, deal is done
- Confirmation Document sent out
- Payment Made by Airline
- Allowances delivered as agreed to Airline Emissions register

#### 9 suggested stage gates for ET ETS



### **SUGGESTED STAGE GATES FOR ET ETS**



#### 8. CO2 TRADING STRATEGY FOR REGULATED EU ETS CO2 Buy/Sell



RDC Aviation – presentation Shell Webcast by Peter Hind – March 2010

#### What About CO2 Prices



Copyright of Royal Dutch Shell plc

42

#### Where are CO2 prices heading ?



#### **A BUMPY ROAD AHEAD**



#### Managing your <u>fuel and emission</u> costs in these challenging times will be difficult if you don't have a clear strategy.

## Could be a bumpy road ahead.

## WHY SHELL?

| 1 |   | -  | 1  |
|---|---|----|----|
|   |   |    |    |
|   |   |    | -  |
| R | 1 | Y  |    |
|   | 2 | 28 | 28 |

#### **RELATIONSHIP**

- Shell's primary goal is to be a long term supplier of hydrocarbon to your company, providing you with high-quality fuels and reliable supply at competitive prices
- Shell operates with local touch while being a global player. You work through one focal point, yo