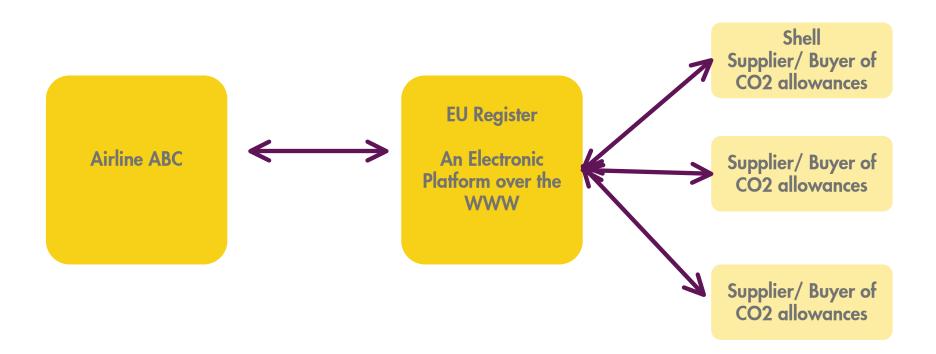

#### 4a. EU ETS REGISTERS- AVIATION

- > Why: To buy/sell CO2 allowances (EU ETS or for voluntary reasons)
- > Where: Register in the EU country where you arrive/depart the most
- > When: For EU ETS by 2012, but good to do now.