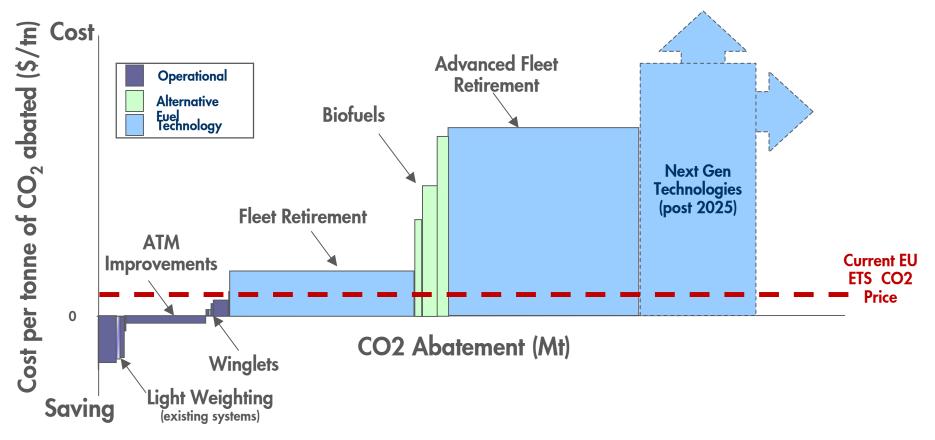

#### **NO ONE SOLUTION WILL BE SUFFICIENT TO REDUCE CO2**

Sources: Shell modified

#### **NO EASY SOLUTION**

Longer Term: Bio Fuels / New Technology

Medium Term: Fleet Replacement etc

**Short Term:** 

Light weighting +