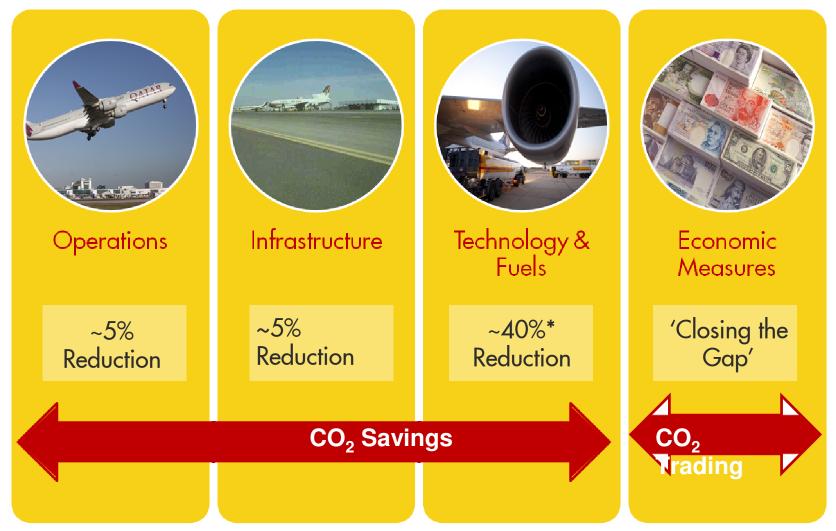

## Energy/Environmental Challenge Helping Customers Use Less, Emit Less



ATHENS 5 May 2011

#### **AGENDA**



#### **GLOBAL CO2 EMISSIONS NEED TO BE REDUCED**

- Demand for energy is expected to double by 2050
- General consensus is that C02 emissions will increase and we need to reduce CO2 emissions
- While governments continue to debate how best to tackle CO2, there is much we must do now.



Theoretical carbon emissions profiles published in IPCC 3<sup>rd</sup> Assessment Report

#### AIRLINES ARE RESPONDING (off the www)



#### IATA IS RESPONDING

**IATAs Four Pillars** 



#### SHELL IS RESPONDING – FOR ITSELF + CUSTOMERS



#### EFFICIENCY OF OPERATIONS

CO2 CAPTURE AND STORAGE

HELPING CUSTOMERS

**NATURAL GAS** 

**BIOFUELS** 

**USE LESS** 

#### **Customer drivers**

- Growing global energy demand
- Energy Security / Supply challenges
- Growing CO2 emissions
- Regulatory systems
- Retailer, competitive pressures

#### Critical customer growth enabler

CVP'S THAT HELP CUSTOMERS EMIT LESS CO<sub>2</sub> VALUE TO CUSTOMER

#### **OUR INTEGRATED APPROACH WITH CUSTOMERS**



#### **NO ONE SOLUTION WILL BE SUFFICIENT TO REDUCE CO2**





Sources: Shell modified

#### **NO EASY SOLUTION**

Longer Term: Bio Fuels / New Technology

Medium Term: Fleet Replacement etc

**Short Term:** 

Light weighting +





# International Response and Regulation:

Shell Inter