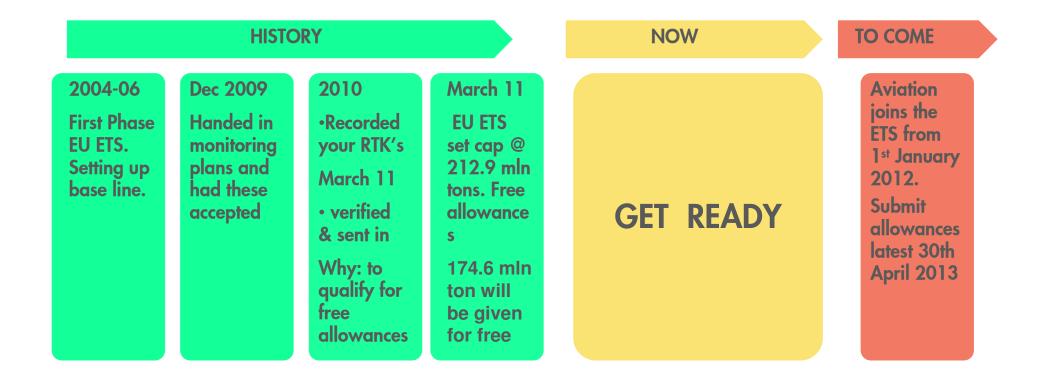

#### **AVIATION – EU ETS KEY STAGES**

# Understand the amount of EUAAs to be Allocated to <u>Aviation Industry</u>.

Total Allowances Available to the Aviation Industry (EUAAs) – 2012:

= Average of 2004 to 2006 Industry Emissions x 97% = 212.9 Mt

Estimating the EUAA Allocation for <u>Your Airline</u>.

Total EUAA Allocation to Airlines (2012) = 174.6 Mt

Estimated share of <u>2010</u> Industry RTK's (EU Flights) = 0.50%

Estimate of 2012 EUAA Allocation = 174.6 Mt x 0.50 %
 = <u>873,000 EUAA's</u>

Determining your expected Surplus / Shortfall Position.

Your Expected Emissions (2012) = 945,000 tCO2

Your Expected EUAA Allocation (2012) = 873,000 tCO2

Your Expected Shortfall Position (2012) = 72,000 tCO2