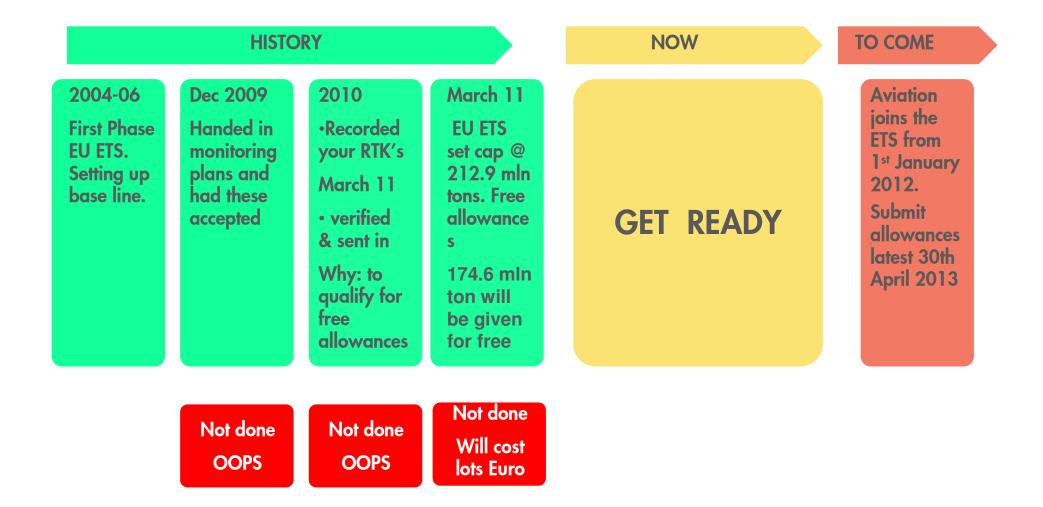

#### **AVIATION – EU ETS KEY STAGES**

# Understand the amount of EUAAs to be Allocated to <u>Aviation Industry</u>.

Total Allowances Available to the Aviation Industry (EUAAs) – 2012:

= Average of 2004 to 2006 Industry Emissions x 97% = 212.9 Mt

Estimating the EUAA Allocation for <u>Your Airline</u>.

Total EUAA Allocation to Airlines (2012) = 174.6 Mt

Estimated share of <u>2010</u> Industry RTK's (EU Flights) = 0.50%

Estimate of 2012 EUAA Allocation = 174.6 Mt x 0.50 %
 = <u>873,000 EUAA's</u>

Determining your expected Surplus / Shortfall Position.

Your Expected Emissions (2012) = 945,000 tCO2

Your Expected EUAA Allocation (2012) = 873,000 tCO2

Your Expected Shortfall Position (2012) = 72,000 tCO2