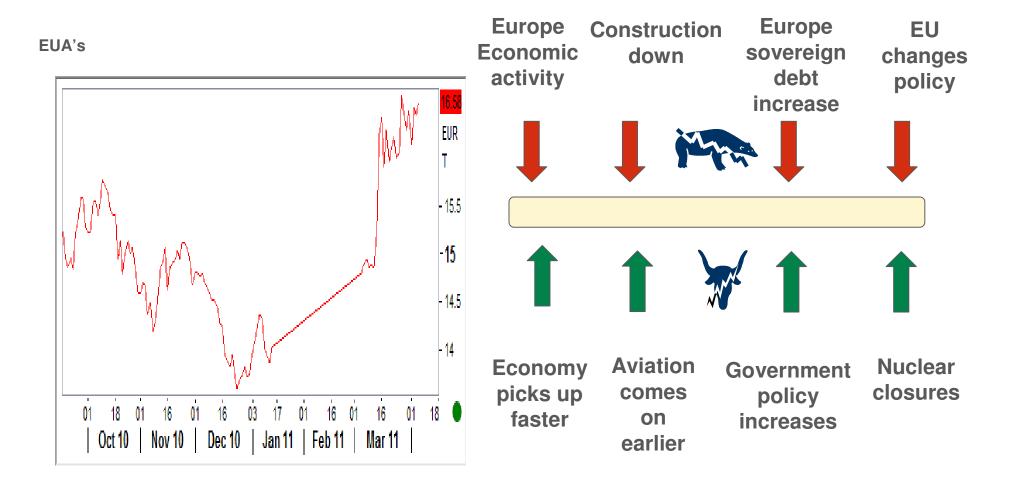

## **Global Development of Carbon Markets**

Regulatory schemes are have become more diverse and don't appear to be developing in a way that will quickly converge into a global carbon market. However, regulatory schemes appear to be considering offset as a mechanism to allow for regulatory flexibility and price regulation.

# **Aviation's inclusion EU ETS**

Copyright of Royal Dutch States 23/2011