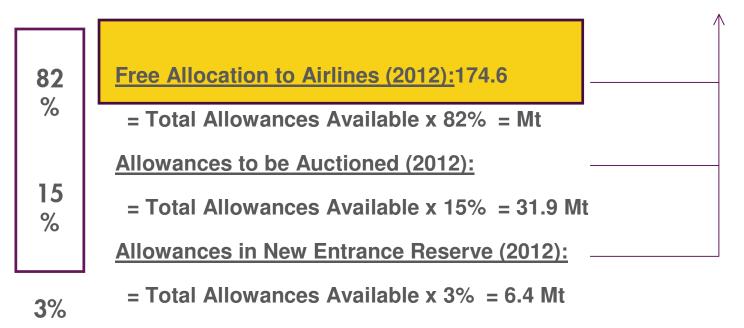

# Understand the amount of EUAAs to be Allocated to <u>Aviation Industry</u>.

Total Allowances Available to the Aviation Industry (EUAAs) – 2012:

= Average of 2004 to 2006 Industry Emissions x 97% = 212.9 Mt

Estimating the EUAA Allocation for <u>Your Airline</u>.

Total EUAA Allocation to Airlines (2012) = 174.6 Mt

Estimated share of <u>2010</u> Industry RTK's (EU Flights) = 0.50%

Estimate of 2012 EUAA Allocation = 174.6 Mt x 0.50 %
 = <u>873,000 EUAA's</u>