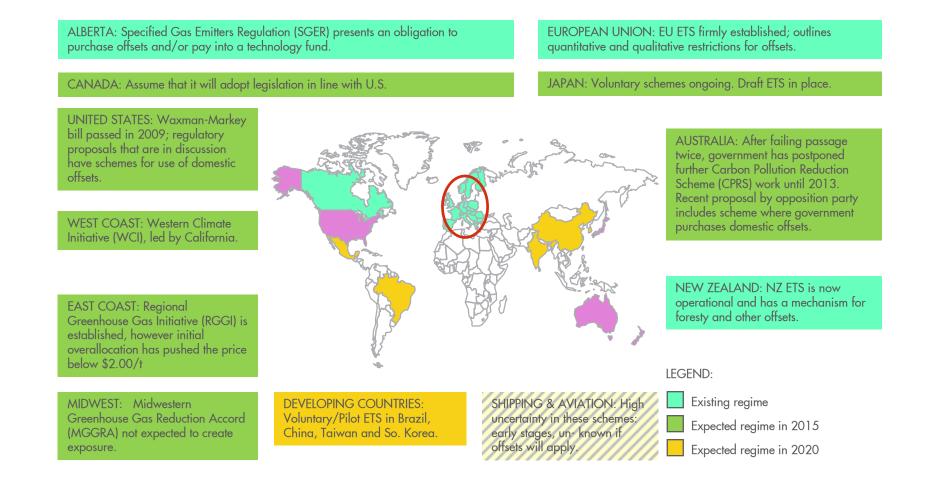

## **Global Development of Carbon Markets**

Regulatory schemes are have become more diverse and don't appear to be developing in a way that will quickly converge into a global carbon market. However, regulatory schemes appear to be considering offset as a mechanism to allow for regulatory flexibility and price regulation.