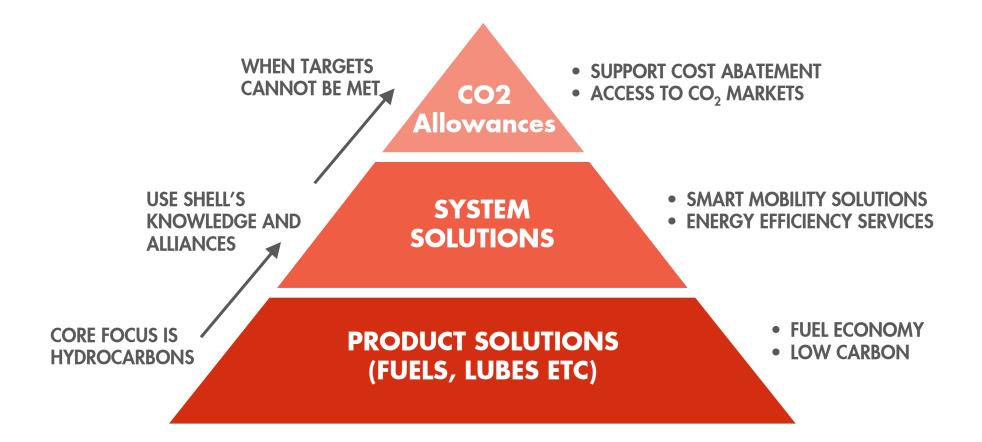

#### SHELL IS RESPONDING – FOR ITSELF + CUSTOMERS

#### EFFICIENCY OF OPERATIONS

CO2 CAPTURE AND STORAGE

HELPING CUSTOMERS

**NATURAL GAS** 

**BIOFUELS** 

**USE LESS** 