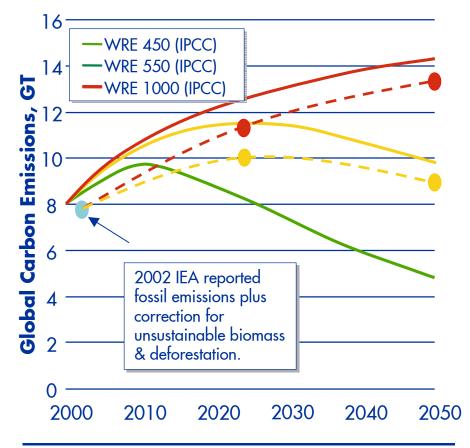

#### **GLOBAL CO2 EMISSIONS NEED TO BE REDUCED**

- Demand for energy is expected to double by 2050
- General consensus is that C02 emissions will increase and we need to reduce CO2 emissions
- While governments continue to debate how best to tackle CO2, there is much we must do now.

Theoretical carbon emissions profiles published in IPCC 3<sup>rd</sup> Assessment Report